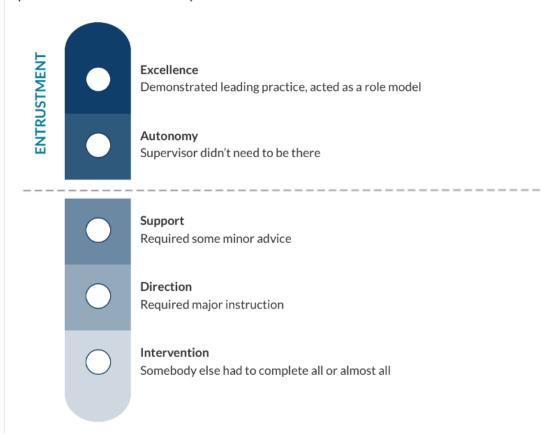

3.
Overall
Entrustment

Indicate the OVERALL entrustment in this EPA at this time. Entrustment of this professional activity implies that the resident demonstrated an autonomous performance of the activity/task in a safe and effective manner at this time