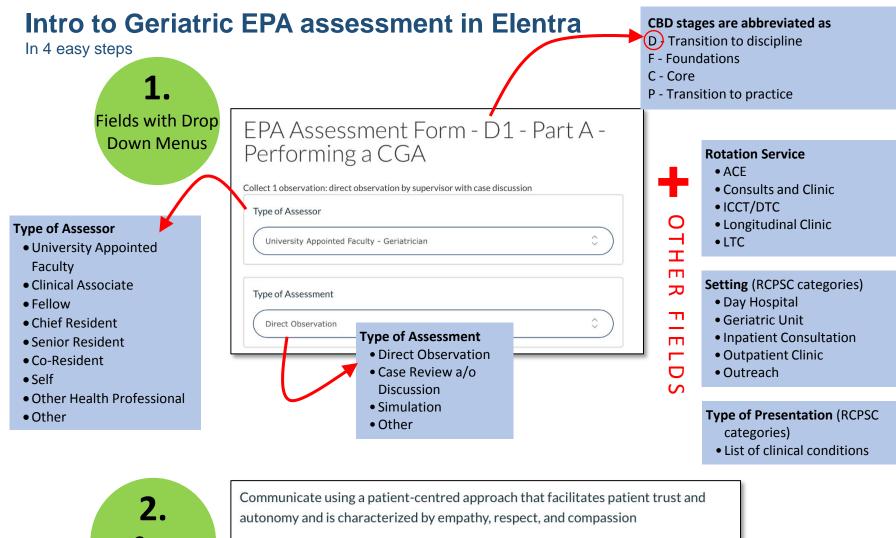

2.
Core
milestones

Excellence No Rating Intervention Direction Support Autonomy Requires Requires Requires Does not Demonstrates others' supervision minimal require excellence; is action for and others' supervision guidance or a good role guidance or guidance supervision model completion for for for completion completion completion

3.
Overall
Entrustment

Indicate the OVERALL entrustment in this EPA at this time. Entrustment of this professional activity implies that the resident demonstrated an autonomous performance of the activity/task in a safe and effective manner at this time





Finally, enter narrative on 2-3 strengths and 2-3 actions or areas for improvement. These comments are, in many ways, the most important part of this process.

## COMMENTS ARE VERY IMPORTANT